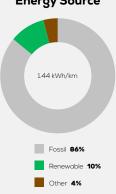

46 kW/450 Nm

Emissions Class Euro 6d-Temp

Declared Battery Capacity

Declared Electric Energy Consumption (WLTP)

Average | Best | Worst
Measured Electric Energy Consumption (Green NCAP Tests)

Declared Fuel Consumption (WLTP)

Average | Best | Worst Measured Fuel Consumption (Green NCAP Tests) 9.2 | 7.1 | 10.9 |/100 km

# **Process Chain - Diesel Powertrain**



## **Default Assessment Parameters**

Country | Electricity Mix EU Average

Vehicle | Battery Lifetime

Annual Kilometers

Slow | Quick Charging

#### Greenhouse Gas (GHG) Emissions

#### **Estimated Average GHG Emissions**



# **GHG Emission Contributions**



#### **Total GHG Emissions**



# **Primary Energy Demand**

#### **Estimated Average Energy Demand**



#### **Energy Demand Contributions**



#### **Energy Source**