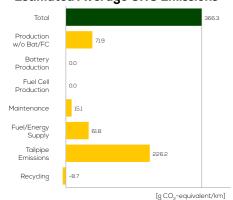

#### Greenhouse Gas (GHG) Emissions

#### **Estimated Average GHG Emissions**

#### **Total GHG Emissions**