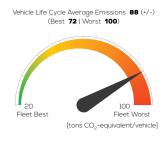

ia 6.1 2.0 TDI diesel 4X4 automatic

# Vehicle Specifications

Green NCAP Publication Date

Fuel Diesel B7

2,599 kg

System Power/Torque 146 kW/450 Nm

Emissions Class Euro 6d-Temp

Declared Battery Capacity

Declared Electric Energy Consumption (WLTP)

Average | Best | Worst
Measured Electric Energy Consumption (Green NCAP Tests)

Declared Fuel Consumption (WLTP)

Average | Best | Worst Measured Fuel Consumption (Green NCAP Tests) 9.2 | 7.1 | 10.9 |/100 km

# **Process Chain - Diesel Powertrain**



## **Default Assessment Parameters**

Country | Electricity Mix EU Average

Vehicle | Battery Lifetime

Annual Kilometers

Slow | Quick Charging

#### Greenhouse Gas (GHG) Emissions

#### **Estimated Average GHG Emissions**



# **GHG Emission Contributions**



#### **Total GHG Emissions**



# **Primary Energy Demand**

#### **Estimated Average Energy Demand**



#### **Energy Demand Contributions**



#### **Energy Source**