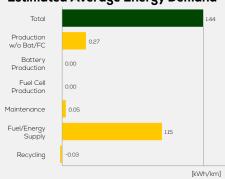

Publication Date

Fuel Diesel B7

2,599 kg

System Power/Torque 146 kW/450 Nm

Emissions Class Euro 6d-Temp

Declared Battery Capacity

Declared Electric Energy Consumption (WLTP)

Average | Best | Worst
Measured Electric Energy Consumption (Green NCAP Tests)

Declared Fuel Consumption (WLTP)

Average | Best | Worst Measured Fuel Consumption (Green NCAP Tests) 9.2 | 7.1 | 10.9 |/100 km

# **Process Chain - Diesel Powertrain**



## **Default Assessment Parameters**

Country | Electricity Mix EU Average

Vehicle | Battery Lifetime

Annual Kilometers

Slow | Quick Charging

#### Greenhouse Gas (GHG) Emissions

#### **Estimated Average GHG Emissions**



# **GHG Emission Contributions**



#### **Total GHG Emissions**



# **Primary Energy Demand**

#### **Estimated Average Energy Demand**



#### **Energy Demand Contributions**



#### **Energy Source**