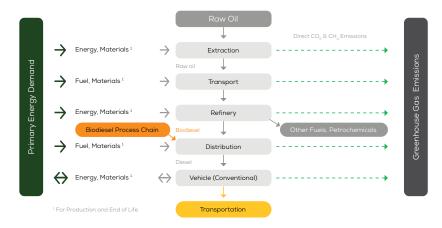

### LIFE CYCLE ASSESSMENT FACT SHEET

### **VW Transporter**

California 6.1 2.0 TDI diesel 4X4 automatic

# Vehicle Specifications

Green NCAP Publication Date

Fuel Diesel B7

2,599 kg

System Power/Torque 146 kW/450 Nm

Emissions Class Euro 6d-Temp

Declared Battery Capacity

Declared Electric Energy Consumption (WLTP)

Average | Best | Worst
Measured Electric Energy Consumption (Green NCAP Tests)

Declared Fuel Consumption (WLTP)

Average | Best | Worst Measured Fuel Consumption (Green NCAP Tests) 9.2 | 7.1 | 10.9 |/100 km

# **Process Chain - Diesel Powertrain**



## **Default Assessment Parameters**

Country | Electricity Mix EU Average

Vehicle | Battery Lifetime

Annual Kilometers

Slow | Quick Charging

#### Greenhouse Gas (GHG) Emissions

#### **Estimated Average GHG Emissions**



# **GHG Emission Contributions**



#### **Total GHG Emissions**



# **Primary Energy Demand**

#### **Estimated Average Energy Demand**



#### **Energy Demand Contributions**



#### **Energy Source**