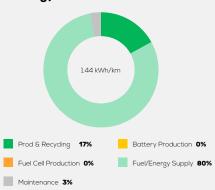

kg

System Power/Torque 146 kW/450 Nm

Emissions Class Euro 6d-Temp

Declared Battery Capacity

Declared Electric Energy Consumption (WLTP)

Average | Best | Worst
Measured Electric Energy Consumption (Green NCAP Tests)

Declared Fuel Consumption (WLTP)

Average | Best | Worst Measured Fuel Consumption (Green NCAP Tests) 9.2 | 7.1 | 10.9 |/100 km

# **Process Chain - Diesel Powertrain**



## **Default Assessment Parameters**

Country | Electricity Mix EU Average

Vehicle | Battery Lifetime

Annual Kilometers

Slow | Quick Charging

#### Greenhouse Gas (GHG) Emissions

#### **Estimated Average GHG Emissions**



# **GHG Emission Contributions**



#### **Total GHG Emissions**



# **Primary Energy Demand**

#### **Estimated Average Energy Demand**



#### **Energy Demand Contributions**



#### **Energy Source**