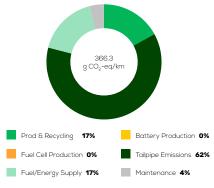

### **VW Transporter**

California 6.1 2.0 TDI diesel 4X4 automatic

# Vehicle Specifications

Green NCAP Publication Date

Fuel Diesel B7

2,599 kg

System Power/Torque 146 kW/450 Nm

Emissions Class Euro 6d-Temp

Declared Battery Capacity

Declared Electric Energy Consumption (WLTP)

Average | Best | Worst
Measured Electric Energy Consumption (Green NCAP Tests)

Declared Fuel Consumption (WLTP)

Average | Best | Worst Measured Fuel Consumption (Green NCAP Tests) 9.2 | 7.1 | 10.9 |/100 km

# **Process Chain - Diesel Powertrain**



## **Default Assessment Parameters**

Country | Electricity Mix EU Average

Vehicle | Battery Lifetime

Annual Kilometers

Slow | Quick Charging

#### Greenhouse Gas (GHG) Emissions

#### **Estimated Average GHG Emissions**



# **GHG Emission Contributions**



#### **Total GHG Emissions**



# **Primary Energy Demand**

#### **Estimated Average Energy Demand**



#### **Energy Demand Contributions**



#### **Energy Source**